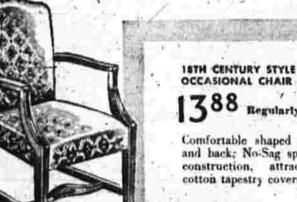

GIRLS' FLARED BRIEFS OF "SPUN-LO" RAYON 29° Regularly 39c knit briefs with full-cut leg openings for lots of freedom. Tearosc. 2-14.

388 Regularty 14.95

THURSDAY, FRIDAY, SATURDAY ONLY!

and back; No-Sag spring construction, attractive cotton tapestry covers.