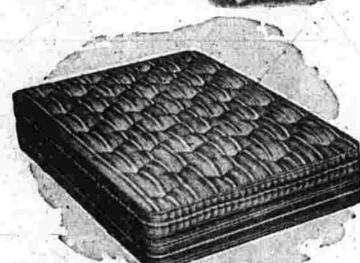

Super Value.

Beauty and comfort at a thrifty price....you get 7 carefully selected pieces. Modern striped walnut bedroom suite of streamlined design. - There's a roomy chestrobe, big enough to hold an entire wardrobe. Dresser has large, clear mirror. Buoyant, comfortable innerspring mattress with matching box spring. Two plump feather-filled pillows.

Full Size Bed Chestrobe Dresser and Mirror Innerspring Mattress Box Spring To Match 2 Feather Pillows

\$22.50 Velwear 9x12 Rugs

Choice of 4 Colors \$17.95 In tone-on-tone designs that are always style-right and don't show footmarks. Trimmed with fringe, as seen on many